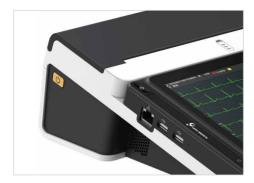

#### **Data Transmission**

★ The ECG reports can be sent to the remote via email, which is very convenient and fast.

★ Support connection to ECG workstation via LAN/WIFI, connection to hospital HIS, PACS, EMR system via DICOM/HL7 real-time transport protocol, connection to PC terminal via FTP/SFTP

Snap type

Suction type

Crocodile clips

★ Humanized design, hidden carry handle, easy to carry and stable placement.(Only for OT12)

 ★ Powerful external printing function, which can be directly connected to external laser printers via LAN/WIFI (network) and USB port.