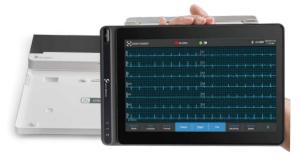

## LEECG ECG Tablet

9/12/15/18 leads | LAN /WIFI | Glasgow algorithm

Science and technology cherish life

LeECG is the latest tablet smart ECG machine from Lepu medical. This ECG machine is divided into 7" inch version and 10.1" inch version with printing dock, both machines adopt Android operating system and are also equipped with high-resolution capacitive touch screen.lightweight and portable, which is completely satisfied the needs of families, clinics, medical institutions, hospitals and other scenarios.

#### Superior performance

★ Multi-lead acquisition mode, 6/9/12/15/18 leads synchronized acquisition display.

★ High-performance parameters to ensure the accuracy and stability of measurement, ultra-wide frequency response range to meet the needs of infants and children's examination.

# Multifunctional measurement and intelligent diagnostics

\* Standard with Glasgow algorithm and CWECG-SLA algorithm, and equipped with intelligent ECG diagnostic result words for fast and automatic diagnostic conclusion.