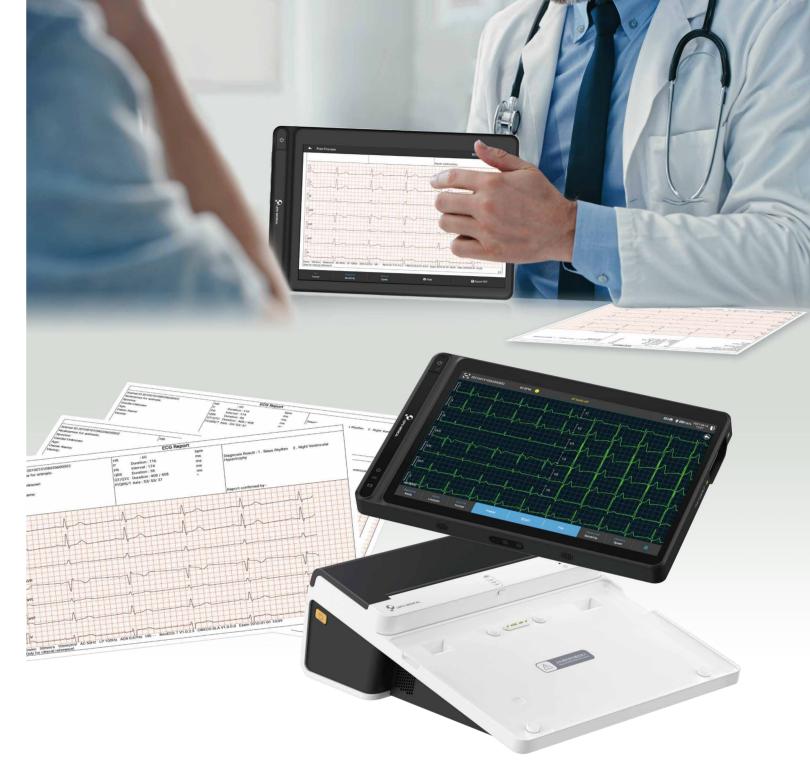

## LEECG ECG Tablet

9/12/15/18 leads | LAN /WIFI | Glasgow algorithm

Science and technology cherish life

LeECG is the latest tablet smart ECG machine from Lepu medical. This ECG machine is divided into 7" inch version and 10.1" inch version with printing dock, both machines adopt Android operating system and are also equipped with high-resolution capacitive touch screen.lightweight and portable, which is completely satisfied the needs of families, clinics, medical institutions, hospitals and other scenarios.

OS12 OT12

Touch Screen

Wifi/4G

40 Hours Of Battery Life

Big data storage

Camera scan

Easy to carry

Built-in printer

- 7" /10" high resolution color touch screen, easy to operate. Portable design, compact in size.
- Can be powered by an external DC power supply, a built-in rechargeable lithium battery.
- Support auto, RR analysis, HRV, medicine test, ECG event mode.
- Provide 4 sampling modes: pre-sampling, real-time sampling, periodic sampling and trigger sampling.
- Input patient information via virtual alphanumeric keyboard and barcode scanning.
- Freeze the ECG waveform on the screen.

### Unique appearance and applications

\* Built-in high-definition camera, which can scan the code to enter patient information, greatly improving the efficiency of information input.

\* Rich choice of electrodes, snap type, suction type, crocodile clips, to meet the needs of different countries and regions.