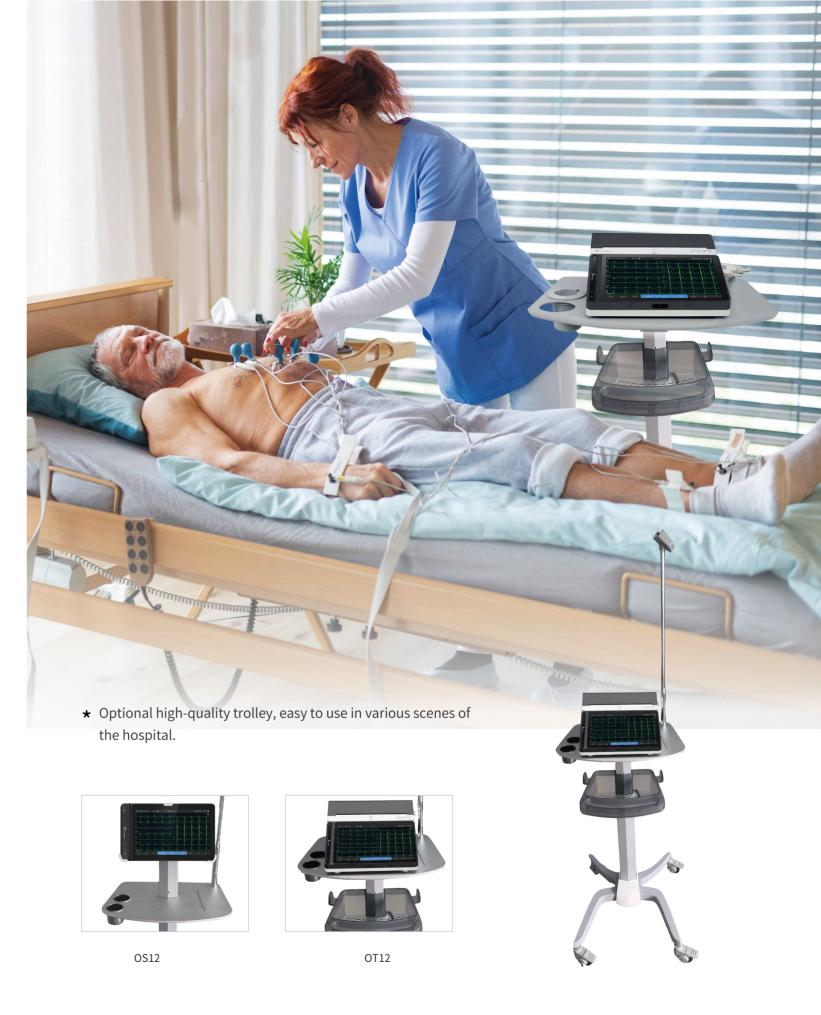

OS12 OT12

Touch Screen

Wifi/4G

40 Hours Of Battery Life

Big data storage

Camera scan

Easy to carry

Built-in printer

#### Get More Out of OS12

★ The carrying case and wireless thermal printer meet more scenarios such as medical examination centers, ambulances, emergency rooms, and family doctors.

OS12

Bluetooth thermal printer