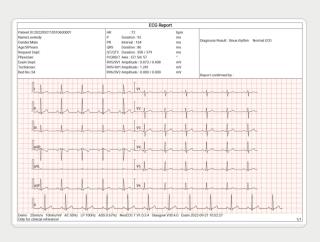

# Multifunctional measurement and intelligent diagnostics

\* Standard with Glasgow algorithm and CWECG-SLA algorithm, and equipped with intelligent ECG diagnostic result words for fast and automatic diagnostic conclusion.

#### **Data Transmission**

★ The ECG reports can be sent to the remote via email, which is very convenient and fast.

★ Support connection to ECG workstation via LAN/WIFI, connection to hospital HIS, PACS, EMR system via DICOM/HL7 real-time transport protocol, connection to PC terminal via FTP/SFTP