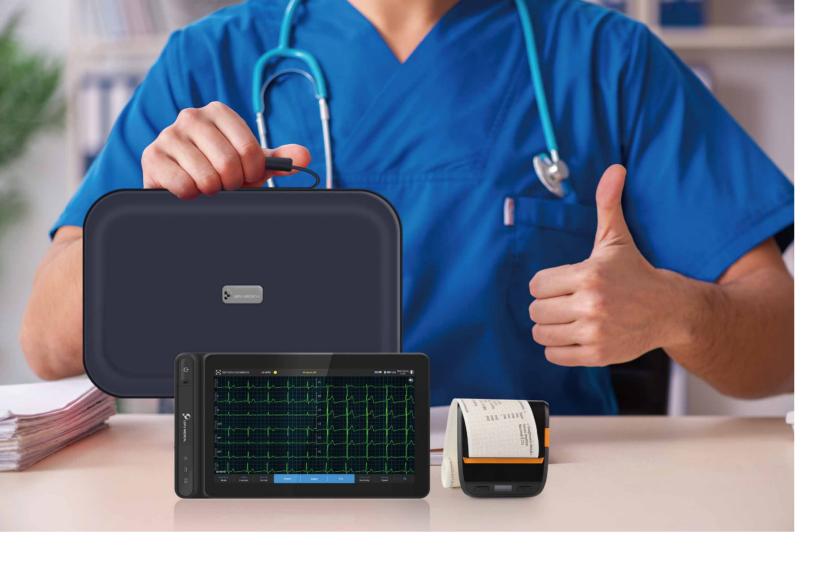

#### Get More Out of OS12

★ The carrying case and wireless thermal printer meet more scenarios such as medical examination centers, ambulances, emergency rooms, and family doctors.

OS12

Bluetooth thermal printer

## LEECG ECG Tablet

9/12/15/18 leads | LAN /WIFI | Glasgow algorithm

Science and technology cherish life

LeECG is the latest tablet smart ECG machine from Lepu medical. This ECG machine is divided into 7" inch version and 10.1" inch version with printing dock, both machines adopt Android operating system and are also equipped with high-resolution capacitive touch screen.lightweight and portable, which is completely satisfied the needs of families, clinics, medical institutions, hospitals and other scenarios.