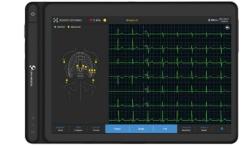

#### Superior performance

★ Multi-lead acquisition mode, 6/9/12/15/18 leads synchronized acquisition display.

★ High-performance parameters to ensure the accuracy and stability of measurement, ultra-wide frequency response range to meet the needs of infants and children's examination.

## LEECG ECG Tablet

9/12/15/18 leads | LAN /WIFI | Glasgow algorithm

Science and technology cherish life

LeECG is the latest tablet smart ECG machine from Lepu medical. This ECG machine is divided into 7" inch version and 10.1" inch version with printing dock, both machines adopt Android operating system and are also equipped with high-resolution capacitive touch screen.lightweight and portable, which is completely satisfied the needs of families, clinics, medical institutions, hospitals and other scenarios.