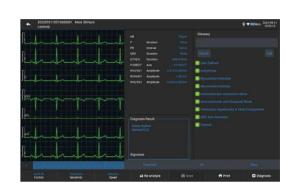

# Multifunctional measurement and intelligent diagnostics

\* Standard with Glasgow algorithm and CWECG-SLA algorithm, and equipped with intelligent ECG diagnostic result words for fast and automatic diagnostic conclusion.

#### Superior performance

★ Multi-lead acquisition mode, 6/9/12/15/18 leads synchronized acquisition display.

★ High-performance parameters to ensure the accuracy and stability of measurement, ultra-wide frequency response range to meet the needs of infants and children's examination.