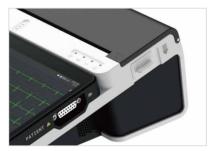

#### **Data Transmission**

★ The ECG reports can be sent to the remote via email, which is very convenient and fast.

★ Support connection to ECG workstation via LAN/WIFI, connection to hospital HIS, PACS, EMR system via DICOM/HL7 real-time transport protocol, connection to PC terminal via FTP/SFTP

Snap type

Suction type

Crocodile clips

★ Humanized design, hidden carry handle, easy to carry and stable placement.(Only for OT12)

 ★ Powerful external printing function, which can be directly connected to external laser printers via LAN/WIFI (network) and USB port.