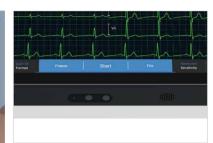

- 7" /10" high resolution color touch screen, easy to operate. Portable design, compact in size.
- Can be powered by an external DC power supply, a built-in rechargeable lithium battery.
- Support auto, RR analysis, HRV, medicine test, ECG event mode.
- Provide 4 sampling modes: pre-sampling, real-time sampling, periodic sampling and trigger sampling.
- Input patient information via virtual alphanumeric keyboard and barcode scanning.
- Freeze the ECG waveform on the screen.