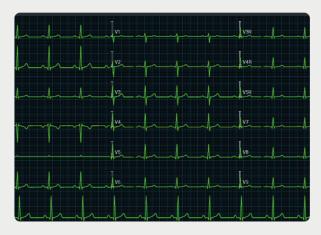

#### Superior performance

★ Multi-lead acquisition mode, 6/9/12/15/18 leads synchronized acquisition display.

★ High-performance parameters to ensure the accuracy and stability of measurement, ultra-wide frequency response range to meet the needs of infants and children's examination.

# Multifunctional measurement and intelligent diagnostics

\* Standard with Glasgow algorithm and CWECG-SLA algorithm, and equipped with intelligent ECG diagnostic result words for fast and automatic diagnostic conclusion.