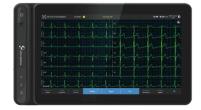

## LEECG ECG Tablet

9/12/15/18 leads | LAN /WIFI | Glasgow algorithm

Science and technology cherish life

LeECG is the latest tablet smart ECG machine from Lepu medical. This ECG machine is divided into 7" inch version and 10.1" inch version with printing dock, both machines adopt Android operating system and are also equipped with high-resolution capacitive touch screen.lightweight and portable, which is completely satisfied the needs of families, clinics, medical institutions, hospitals and other scenarios.

- 7" /10" high resolution color touch screen, easy to operate. Portable design, compact in size.
- Can be powered by an external DC power supply, a built-in rechargeable lithium battery.
- Support auto, RR analysis, HRV, medicine test, ECG event mode.
- Provide 4 sampling modes: pre-sampling, real-time sampling, periodic sampling and trigger sampling.
- Input patient information via virtual alphanumeric keyboard and barcode scanning.
- Freeze the ECG waveform on the screen.