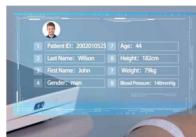

### Unique appearance and applications

\* Built-in high-definition camera, which can scan the code to enter patient information, greatly improving the efficiency of information input.

\* Rich choice of electrodes, snap type, suction type, crocodile clips, to meet the needs of different countries and regions.