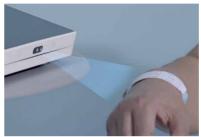

### Unique appearance and applications

\* Built-in high-definition camera, which can scan the code to enter patient information, greatly improving the efficiency of information input.

\* Rich choice of electrodes, snap type, suction type, crocodile clips, to meet the needs of different countries and regions.