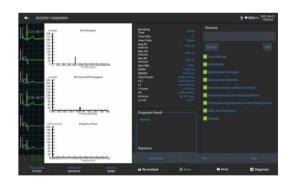

★ The RR analysis mode supports a variety of advanced analysis functions such as conventional measurement parameters, RR interval histogram, RR interval difference histogram, etc.

★ Supports automatic pacing detection and labeling, as well as determining and correcting electrodes with poor contact.

# Multifunctional measurement and intelligent diagnostics

\* Standard with Glasgow algorithm and CWECG-SLA algorithm, and equipped with intelligent ECG diagnostic result words for fast and automatic diagnostic conclusion.