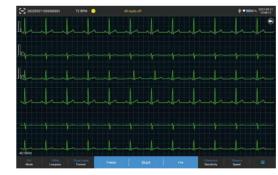

#### Superior performance

★ Multi-lead acquisition mode, 6/9/12/15/18 leads synchronized acquisition display.

★ High-performance parameters to ensure the accuracy and stability of measurement, ultra-wide frequency response range to meet the needs of infants and children's examination.

- 7" /10" high resolution color touch screen, easy to operate. Portable design, compact in size.
- Can be powered by an external DC power supply, a built-in rechargeable lithium battery.
- Support auto, RR analysis, HRV, medicine test, ECG event mode.
- Provide 4 sampling modes: pre-sampling, real-time sampling, periodic sampling and trigger sampling.
- Input patient information via virtual alphanumeric keyboard and barcode scanning.
- Freeze the ECG waveform on the screen.