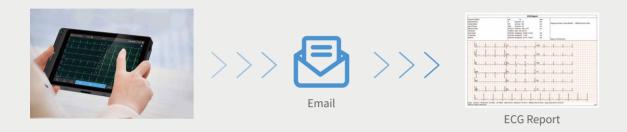

#### **Data Transmission**

★ The ECG reports can be sent to the remote via email, which is very convenient and fast.

★ Support connection to ECG workstation via LAN/WIFI, connection to hospital HIS, PACS, EMR system via DICOM/HL7 real-time transport protocol, connection to PC terminal via FTP/SFTP