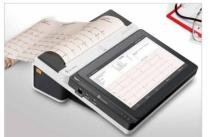

★ Unique split thermal printer design, one click to print reports, which can also charge the tablet to enhance the use of time. (Only for OT12)