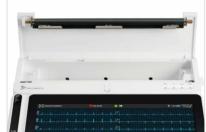

- 7" /10" high resolution color touch screen, easy to operate. Portable design, compact in size.
- Can be powered by an external DC power supply, a built-in rechargeable lithium battery.
- Support auto, RR analysis, HRV, medicine test, ECG event mode.
- Provide 4 sampling modes: pre-sampling, real-time sampling, periodic sampling and trigger sampling.
- Input patient information via virtual alphanumeric keyboard and barcode scanning.
- Freeze the ECG waveform on the screen.

#### Superior performance

★ Multi-lead acquisition mode, 6/9/12/15/18 leads synchronized acquisition display.

★ High-performance parameters to ensure the accuracy and stability of measurement, ultra-wide frequency response range to meet the needs of infants and children's examination.