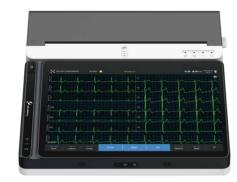

## LEECG ECG Tablet

9/12/15/18 leads | LAN /WIFI | Glasgow algorithm

Science and technology cherish life

LeECG is the latest tablet smart ECG machine from Lepu medical. This ECG machine is divided into 7" inch version and 10.1" inch version with printing dock, both machines adopt Android operating system and are also equipped with high-resolution capacitive touch screen.lightweight and portable, which is completely satisfied the needs of families, clinics, medical institutions, hospitals and other scenarios.

#### Superior performance

★ Multi-lead acquisition mode, 6/9/12/15/18 leads synchronized acquisition display.

★ High-performance parameters to ensure the accuracy and stability of measurement, ultra-wide frequency response range to meet the needs of infants and children's examination.

★ Unique split thermal printer design, one click to print reports, which can also charge the tablet to enhance the use of time. (Only for OT12)