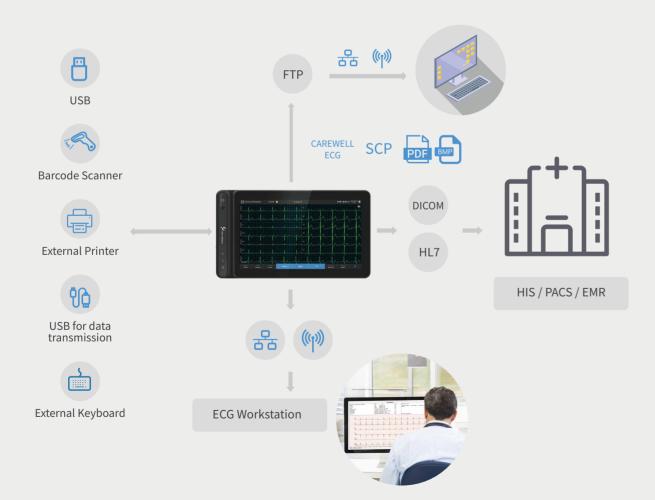

#### **Data Transmission**

★ The ECG reports can be sent to the remote via email, which is very convenient and fast.

★ Support connection to ECG workstation via LAN/WIFI, connection to hospital HIS, PACS, EMR system via DICOM/HL7 real-time transport protocol, connection to PC terminal via FTP/SFTP