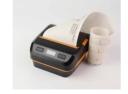

#### Get More Out of OS12

★ The carrying case and wireless thermal printer meet more scenarios such as medical examination centers, ambulances, emergency rooms, and family doctors.

OS12

Bluetooth thermal printer

★ Unique split thermal printer design, one click to print reports, which can also charge the tablet to enhance the use of time. (Only for OT12)