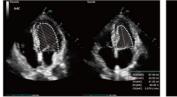

## **Cardiovascular Solution**

AutoEF Automatic measurement of Ejection Fraction by diastole/systole frames

TTOA Myocardial synchronization evaluation with quantitative analysis

RIMT RF-data based real-time IMT