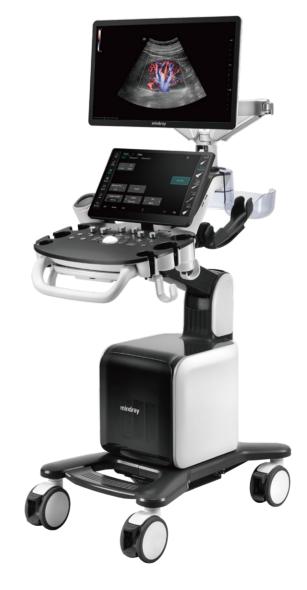

## Consona N8

Diagnostic Ultrasound System

## **Ergonomic Design**

Boosts the daily work efficiency. Exquisite machine design brings users better operating experience