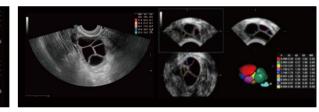

## **Cardiovascular Solution**

AutoEF Automatic measurement of Ejection Fraction by diastole/systole frames

TTOA Myocardial synchronization evaluation with quantitative analysis

RIMT RF-data based real-time IMT

R-VOS Vascular hardness coefficient & Pulse wave velocity (PWV)