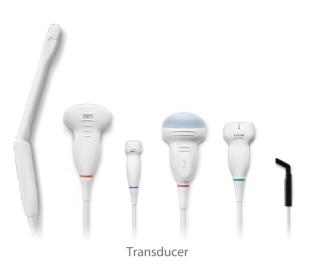

#### **Transducer Family**

- Single-Crystal transducers provide deeper penetration with details
- ComboWave transducers enhance imaging sensitivity
- Designed for comfortable gripping
- Wide clinical application coverage, supports more clinical scenarios