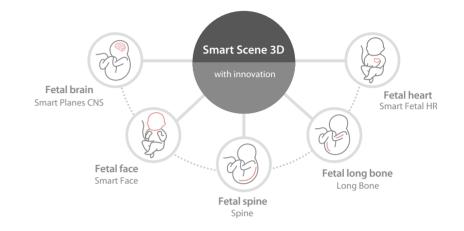

#### **Women Health Solution**

**Smart Scene 3D** 

Full-stack smartness obstetric solution empowered by ZST+

**Smart Face** Automatic removal of occlusions over fetal face with one click

Smart OB Automatic measurement of fetal biometrics

**Smart Planes CNS** Automatic recognition and measurement of fetal central nervous system

Smart FLC 2D / 3D Automatic follicle counting and measurement in 2D/3D mode