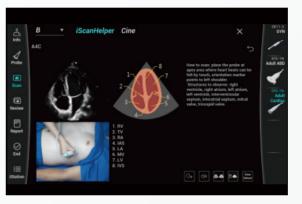

#### iScanHelper

A scanning tool to practice skills by following the guidance step by step