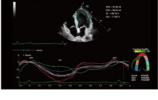

## **Cardiovascular Solution**

AutoEF Automatic measurement of Ejection Fraction by diastole/systole frames

TTOA Myocardial synchronization evaluation with quantitative analysis

RIMT RF-data based real-time IMT