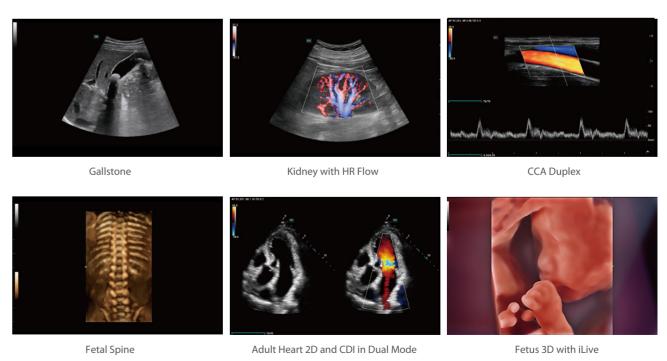

representing an ultrasound evolution. Transforming ultrasound metrics from conventional beam-forming to channel data based processing. It delivers exceptional image quality for infinite imaging solutions with non-stop improvements.



#### **Transducer Family**

- Single-Crystal transducers provide deeper penetration with details
- ComboWave transducers enhance imaging sensitivity
- Designed for comfortable gripping
- Wide clinical application coverage, supports more clinical scenarios



#### **Outstanding Technologies**

| PSH      | iClear       | NTE     | STE/STQ                           | iBeam |
|----------|--------------|---------|-----------------------------------|-------|
| HD-Scope | Glazing flow | HR Flow | UMW <sup>+</sup> Contrast Imaging |       |

#### **Image Gallery**



# Convenient

## **Comprehensive Clinical Solution**

Dedicated to deliver more substantial value in each specific application scenario

## **General Imaging Solution**





iTouch<sup>+</sup> Real-time dynamic image optimization



Smart HRI Auto recognition of liver and renal cortex and calculate brightness ratio



**Smart Hip** Automatic a/β angles measurement of hip joint for Graf classification



Smart Calc Automatic trace, measurement and calculation tool



**Smart Breast** BI-RADS analysis and efficient workflow



**Smart Thyroid** TI-RADS analysis and efficient workflow

#### **Women Health Solution**



**Smart Scene 3D** 

Full-stack smartness obstetric solution empowered by ZST+



**Smart Face** Automatic removal of occlusions over fetal face with one click





Smart OB