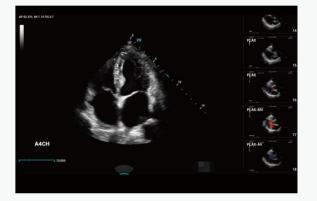

LC 2D / 3D Automatic follicle counting and measurement in 2D/3D mode

## **Cardiovascular Solution**





AutoEF Automatic measurement of Ejection Fraction by diastole/systole frames



TTOA Myocardial synchronization evaluation with quantitative analysis



RIMT RF-data based real-time IMT



R-VOS Vascular hardness coefficient & Pulse wave velocity (PWV)

## **Ergonomic Design**

Boosts the daily work efficiency. Exquisite machine design brings users better operating experience



# Conducive

## Inspires the growth by every progressive step

Shortened learning curve with effective professional improvement

#### iScanHelper

A scanning tool to practice skills by following the guidance step by step

#### **iWorks**

A standardized protocol, scanning step by step without plane omission





#### **Smart Vue**

Automatic recognition on standard plane, and restore the standard plane automatically